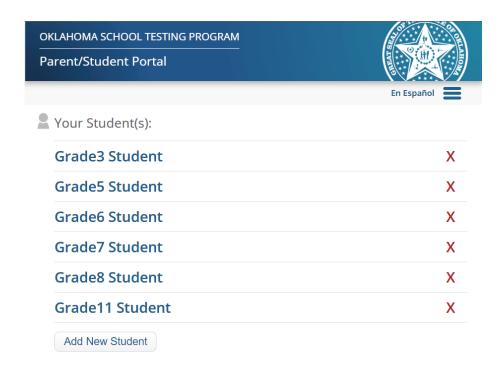

5. To select another student, select 'Switch Student' in the top left corner of the screen to bring you back to Your Student(s) page.