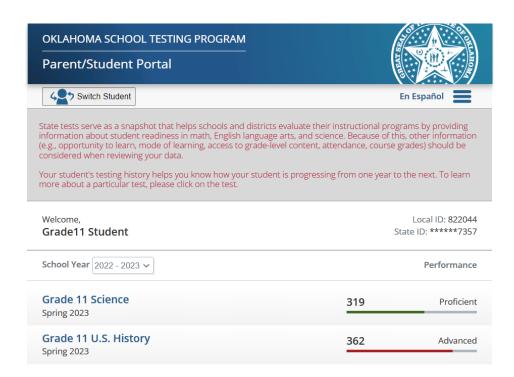

Password: Emetric1!

3. There are seven demo students assigned to this account, one student for each grade level. Please do not add additional student(s) to this account.

4. Select the student at the grade level you would like to demonstrate to the parent, guardian, or student. The demo student's information will then populate.

5. To select another student, select 'Switch Student' in the top left corner of the screen to bring you back to Your Student(s) page.