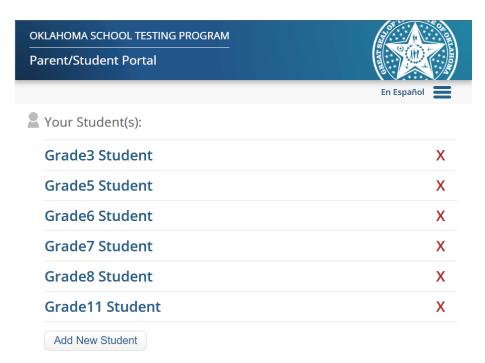

Password: Emetric1!

3. There are seven demo students assigned to this account, one student for each grade level. Please do not add additional student(s) to this account.

4. Select the student at the grade level you would like to demonstrate to the parent, guardian, or student. The demo student's information will then populate.

5. To select another student, select 'Switch Student' in the top left corner of the screen to bring you back to Your Student(s) page.