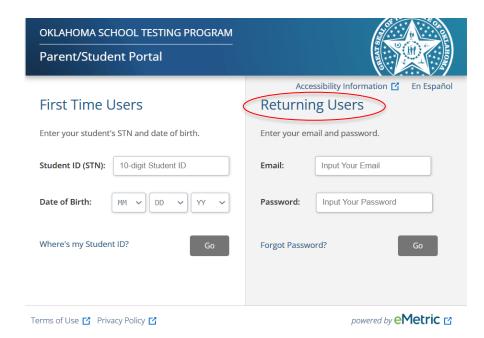

- 1. Use the following link to access the OSTP Parent Portal https://okparentportal.emetric.net/login
- 2. Use the following demo login information to login as a returning user.

Username: demo@emetric.net

Password: Emetric1!

3. There are seven demo students assigned to this account, one student for each grade level. Please do not add additional student(s) to this account.

4. Select the student at the grade level you would like to demonstrate to the parent, guardian, or student. The demo student's information will then populate.